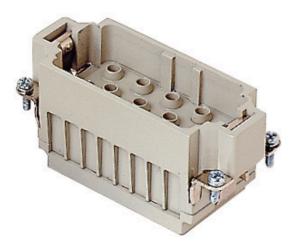

## **Product Sheet**

Part Number: CXM 12/2

| Family                  | CLASS insert series                                                                                                     |
|-------------------------|-------------------------------------------------------------------------------------------------------------------------|
| Version                 | crimp connections                                                                                                       |
| Series                  | CX                                                                                                                      |
| Product type            | for male contacts 40A and 10A                                                                                           |
| Model                   | male insert                                                                                                             |
| Reference standard      | EN 61984 (2001-11)                                                                                                      |
| No. of poles            | 12 poles + 🕒                                                                                                            |
| Auxiliaries poles       | 2 poles (10A max - 250V/4kV/3)                                                                                          |
| Voltage (V)             | 690V                                                                                                                    |
| Current (A)             | 40A (A.C./D.C.)                                                                                                         |
| Quality mark            | <b>91</b> ° 600V <b>G</b> (B) GOST (CC)                                                                                 |
| IP degree of protection | IP20 degree of protection without enclosure; IP65, IP66, IP67, IP68 (EN 60529) and IP69K (DIN 40050 - 9) with enclosure |
| Fixing centre distance  | size "77.27"                                                                                                            |